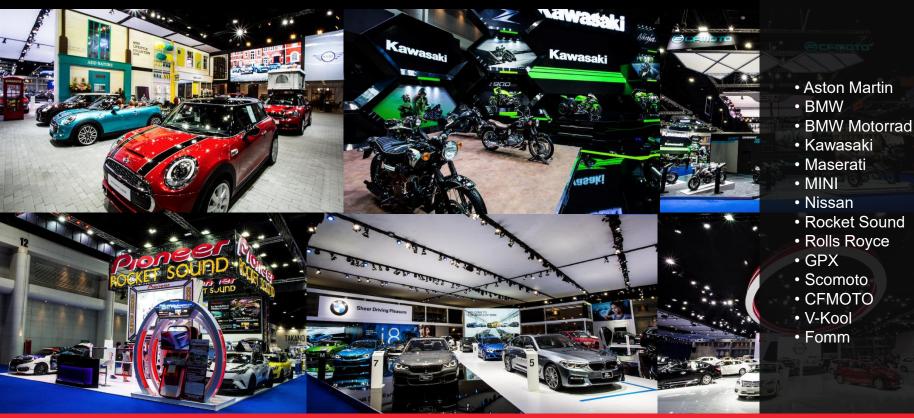

#### **Thailand International Motor Expo 2017**

IMPACT, Bangkok

- Aston Martin
- BMW
- H SEM Motor
- Jaguar Landrover
- Kawasaki
- Maserati
- MINI
- Nissan
- Rocket Sound
- Rolls Royce
- TATA
- Toyota Sure
- V Kool
- รถโบราณ
- สถาบันยานยนต์